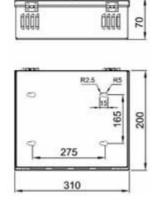

|
| Working temperature and humidity | -10℃~+60℃, 20%~80%RH                                                                                                                       |
| Store temperature and humidity   | -20℃~+85℃,10%~90%RH                                                                                                                        |
| Application                      |                                                                                                                                            |
| ССТV                             | Camera, PTZ, IR Illuminators, Video Process Equipment, etc.                                                                                |



### Shape and installation dimension



#### Manual



## Multiple View, More attention!