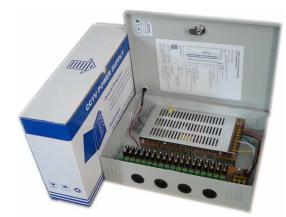

#### 18 Channels output CCTV power supply

# MPS-200-18D

#### Features

- Eighteen 12VDC individually fused outputs
- Circuit Short protection
- High-temperature protection
- AC power LED indicator
- LED's for each output
- Power ON/OFF switch
- Unit maintains camera synchronization
- Easy installation saves time and eliminates costly labor
- Spare fuses included
- 4 2 years warranty