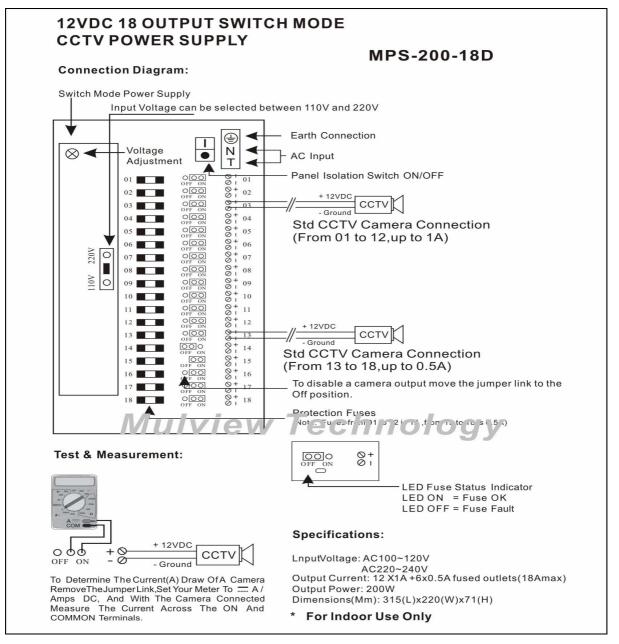

|
| Working temperature and humidity | -10℃~+60℃, 20%~80%RH                                                                                                                       |
| Store temperature and humidity   | -20℃~+85℃,10%~90%RH                                                                                                                        |
| Application                      |                                                                                                                                            |
| ССТV                             | Camera, PTZ, IR Illuminators, Video Process Equipment, etc.                                                                                |



### Shape and installation dimension



#### Manual



## Multiple View, More attention!